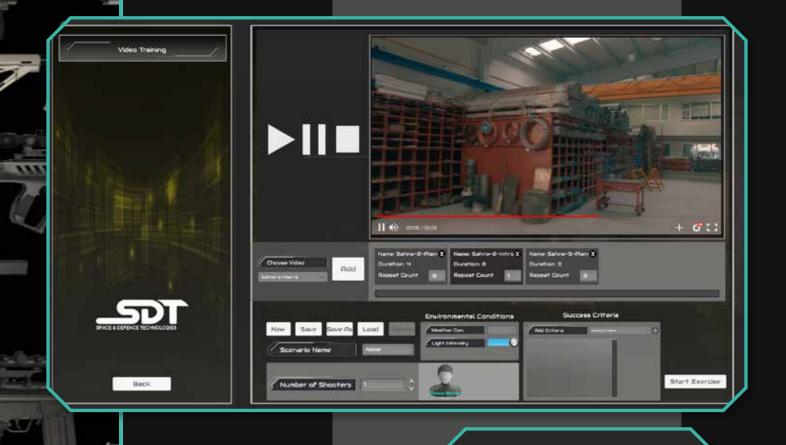

### 3D GRAPHICS TACTICAL TRAINING

Ш.

(\* HILLIN

e i i i

Simulates tactical operations in different environmental conditions (urban, indoor, rural sites)

One traine<u>e at a time</u>

Aims to simulate realistic tactical operations constructed with built-in or your own video records

Targets with friendly/foe assignments

Configurable video flow with optional repetitions provides nonfixed-fictions in scenario planning

Phone +90 312 210 10 15 Fax +90 312 210 11 21 smart@smallarmstrainer.com www.smallarmstrainer.com

Expandable video content for any specific needs compatible with commonly used video formats Adaptable hit areas in any shape with friendly/foe distinction - 11 i