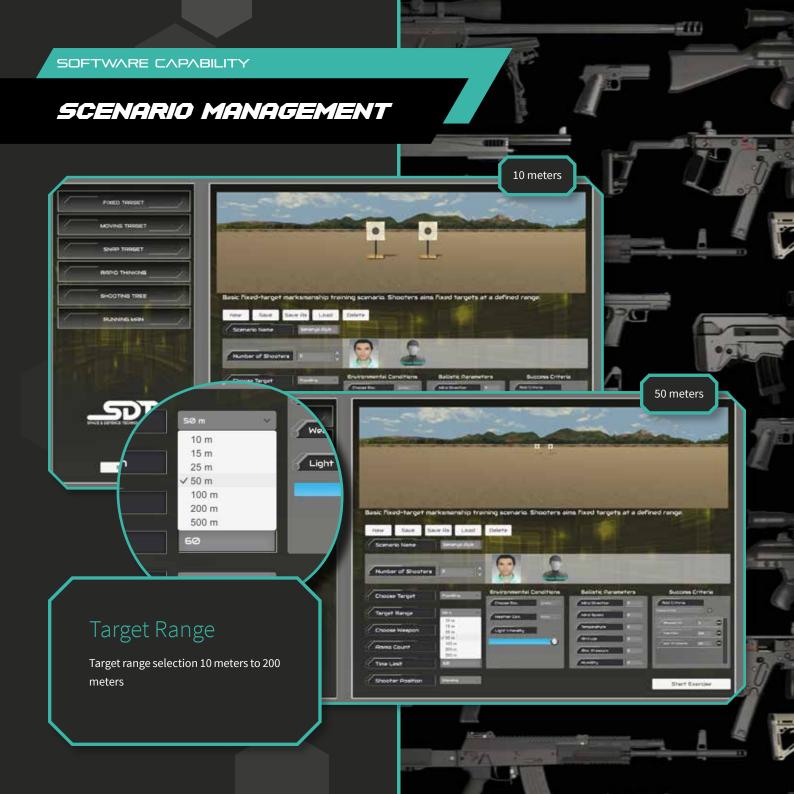

# Ballistic settings

Editable ballistic parameters (according to scenario type)

- Wind Direction
- Wind Speed
- Temperature
- Altitude
- Atmospheric pressure
- Humidity