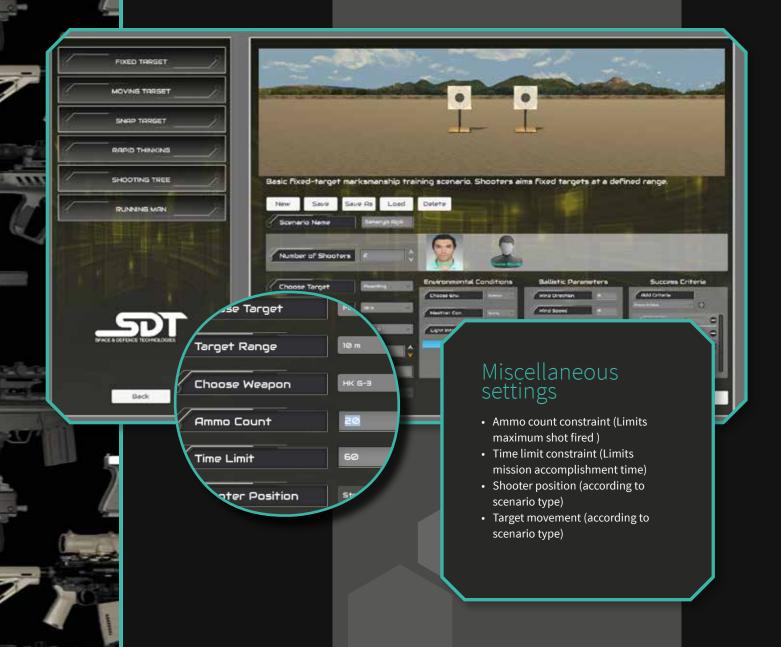

### Environmental Conditions

Environment selection (Indoor/Outdoor) Weather conditions (Sunny/Rainy/Foggy) Configurable lighting conditions

day light

Single shooter moving target exercise. Targets appear randomly within the given movement characteristics.

# Ballistic settings

Editable ballistic parameters (according to scenario type)

- Wind Direction
- Wind Speed
- Temperature
- Altitude
- Atmospheric pressure
- Humidity