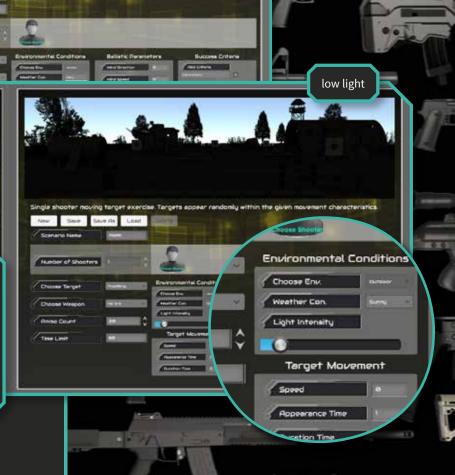

### Environmental Conditions

Environment selection (Indoor/Outdoor) Weather conditions (Sunny/Rainy/Foggy) Configurable lighting conditions

day light

Single shooter moving target exercise. Targets appear randomly within the given movement characteristics.