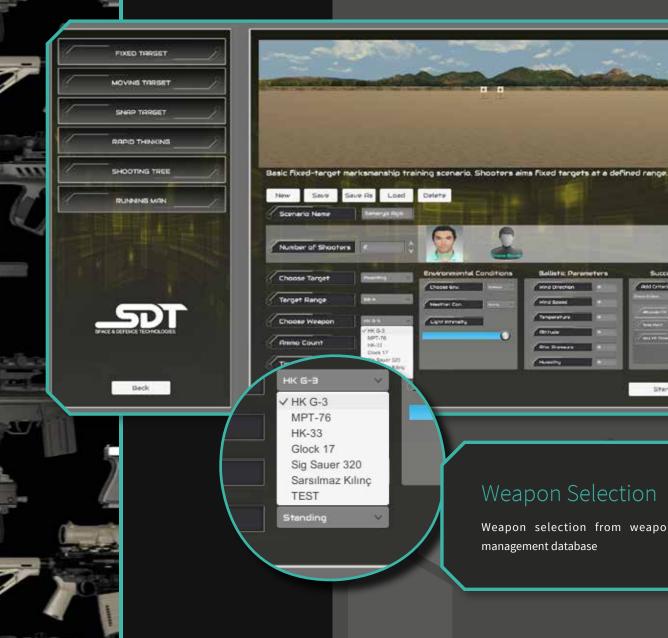

Weapon selection from weapon

- 10

Reluik.

0

PUXED TARRAET MOVING TARRAET SINGS TARRAET RAPID THRACKS SHOOTING TREE

DEPARTMENT NAMES

Beck.