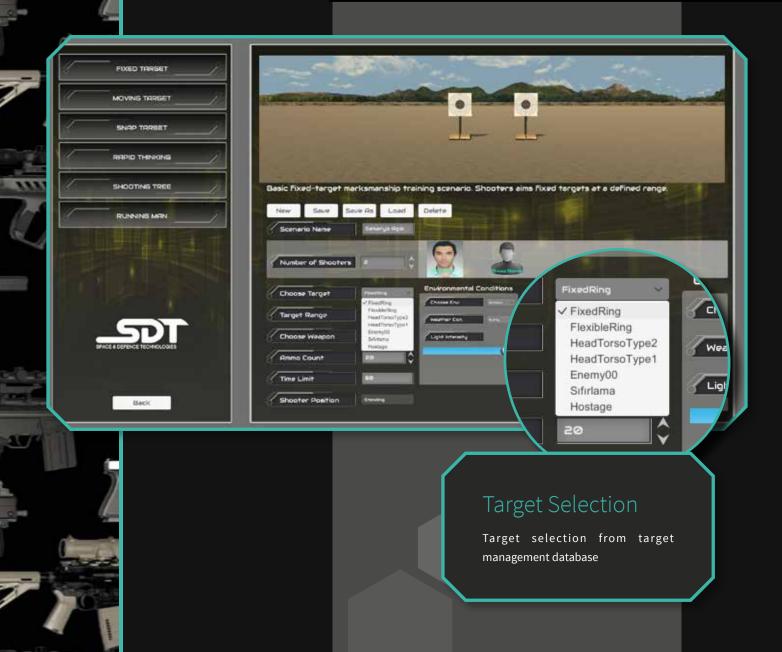

### SCENARIO MANAGEMENT

New Save Save Rt Load

Scenario Neme

Choose Target

Number of Shooters

POLED THREET

SHOTHS TREET

DEPARTMENTS AND

### Environmental Conditions

Environment selection (Indoor/Outdoor) Weather conditions (Sunny/Rainy/Foggy) Configurable lighting conditions

day light

Single shooter moving target exercise. Targets appear randomly within the given movement characteristics.