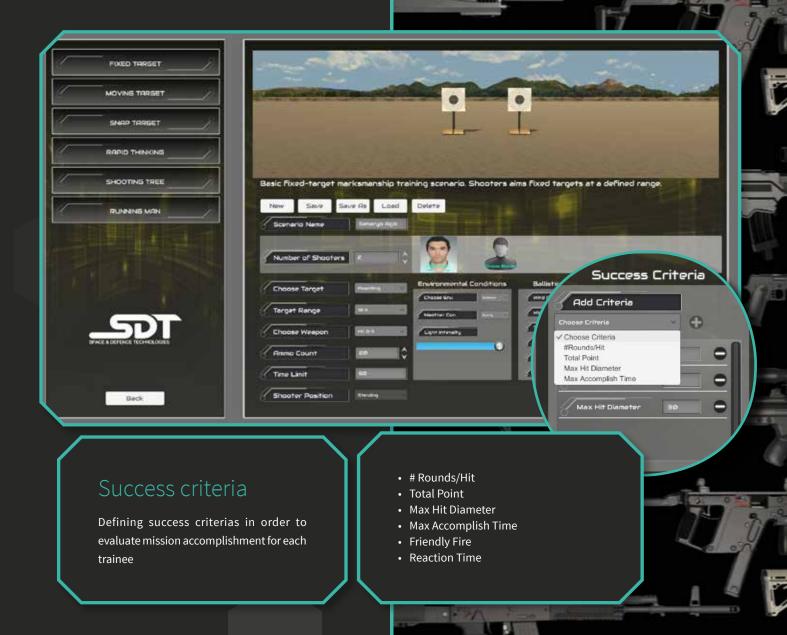

### SCENARIO MANAGEMENT

Success Criteria

Stert Exercise

0

0

0

**Grid Criteria** 

# Ballistic settings

Editable ballistic parameters (according to scenario type)

- Wind Direction
- Wind Speed
- Temperature
- Altitude
- Atmospheric pressure
- Humidity