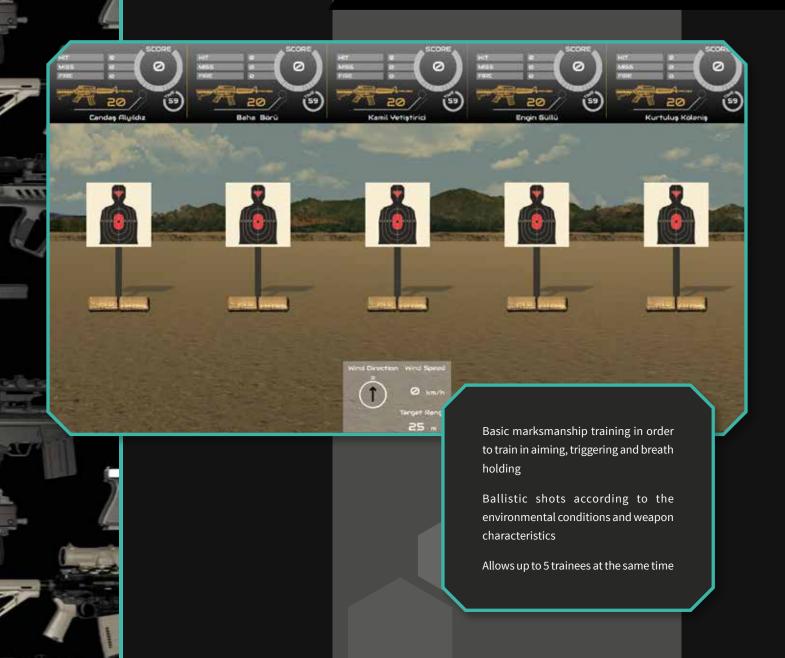

## FIXED TARGETS TRAINING

20

laha Börü

Allows up to 5 trainees at the same

0

20

5

il Votiștirici