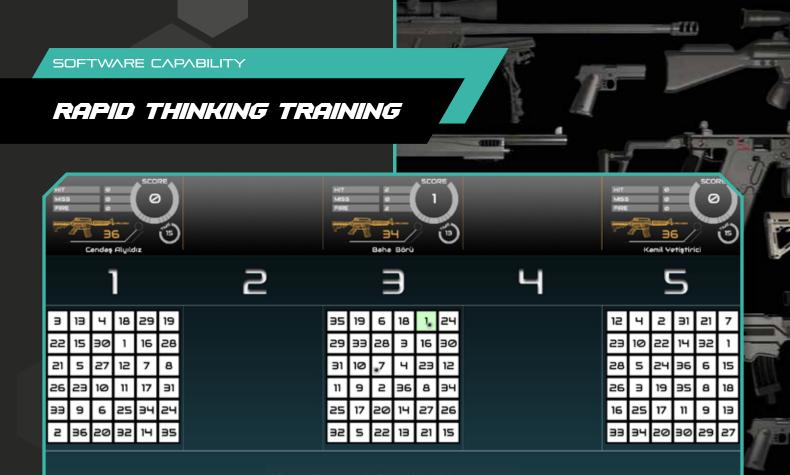

Ballistic shots according to the environmental conditions and weapon characteristics

Aims to improve instant memory, reaction time and shooting accuracy regarding the target ordering

Target ordering according to aritmethical operations (target numbering increasing by 1, 2, 3 etc.)