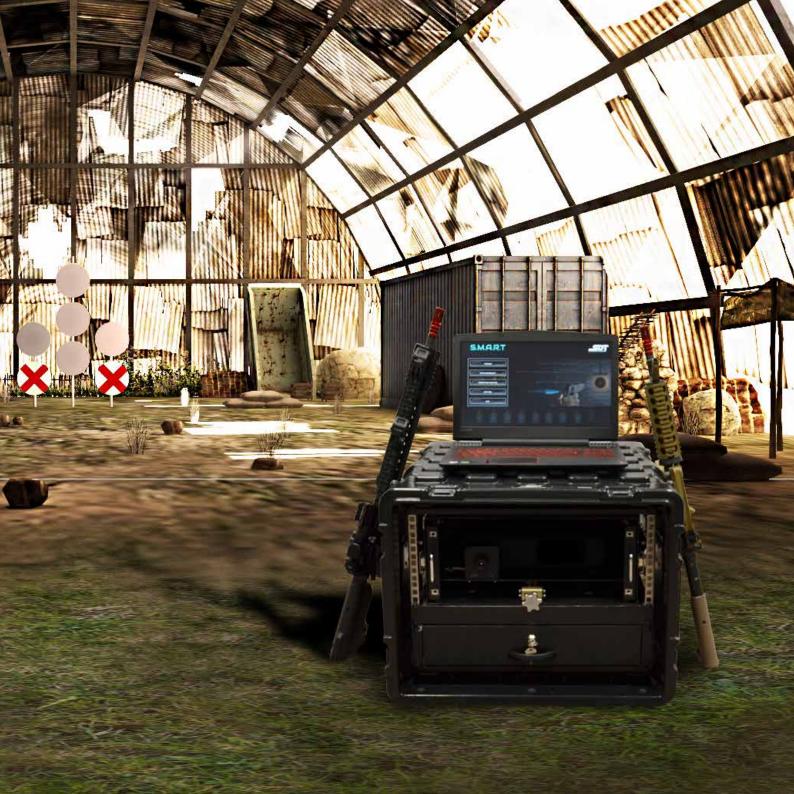

SMALL ARMS TRAINER

1311 Skat IIII

IIWII

11.1.11.11.11

CALCUPUL FULLER

• Compact, portable, rugged and easyto-install

- Realistic and affordable training
- Live feedback and After Action Review
- Accurate ballistics with wind effects
- Customizable targets and scenarios
- Training scenarios from basic to advanced marksmanship skills
- Visible/invisible laser support
- EBB/GBB Airsoft pistol and gun compatible

# HARDWARE COMPONENTS

SMART

- 3 meter wide projection screen
- Ruggedized 7U rack
- Laser detection camera
- Portable simulation computer
- Stereo speaker
- 1920 x 1080 projector
- Miscellaneous cables/connectors